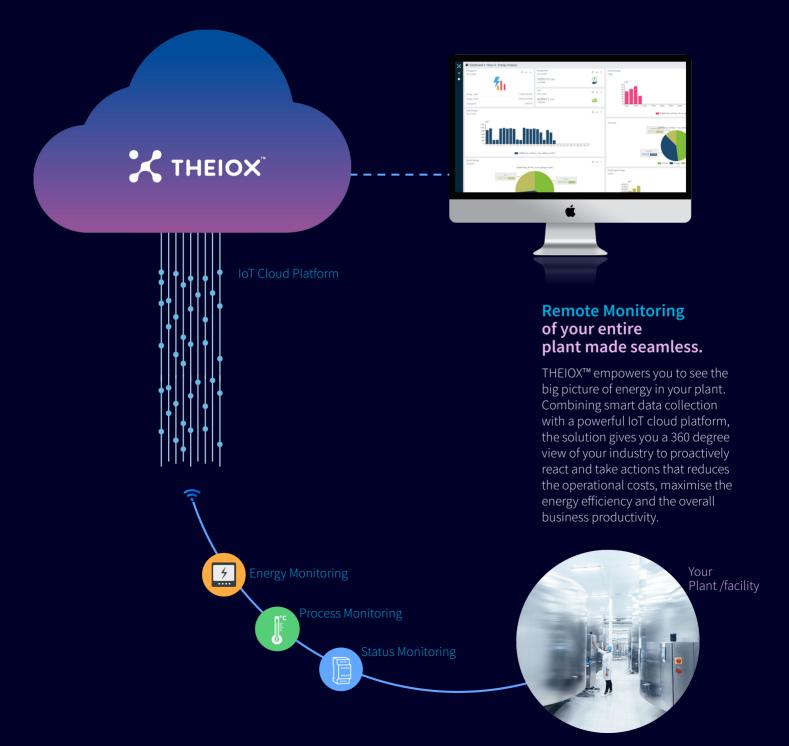

### What is THEIOX™? **Turn data into exceptionally smart decisions.**

THEIOX<sup>™</sup> is a cloud IIoT monitoring solution. It collects and analyses data from the connected sensors and energy metering devices, and helps you pinpoint areas of losses, increase operational efficiency, optimize processes and productivity.

## SMART FACTORIES Connected, agile and efficient.

THEIOX<sup>™</sup> empowers you to run your plant operations smartly based on real-time data

### INTEGRATED SOLUTION One platform many processes.

ITTTTTTTI.

------

Easily integrate critical as well as non-critical process monitoring sensors and truly visualise all of their information on a single IoT platform.

### INTEGRATED SOLUTION One platform many protocols.

Powerful and flexible architecture of THEIOX<sup>™</sup> makes the platform interoperable with any field device featuring an industry standard protocol for the communication. No more worrying about the lack of connectivity between devices of varying brands or protocols.