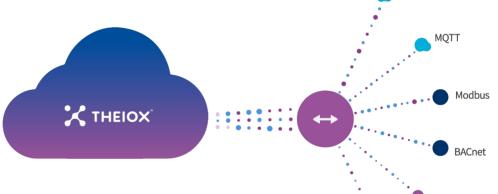

### INTEGRATED SOLUTION One platform many protocols.

Powerful and flexible architecture of THEIOX<sup>™</sup> makes the platform interoperable with any field device featuring an industry standard protocol for the communication. No more worrying about the lack of connectivity between devices of varying brands or protocols.

HTTPS

SNMP

OPC-UA