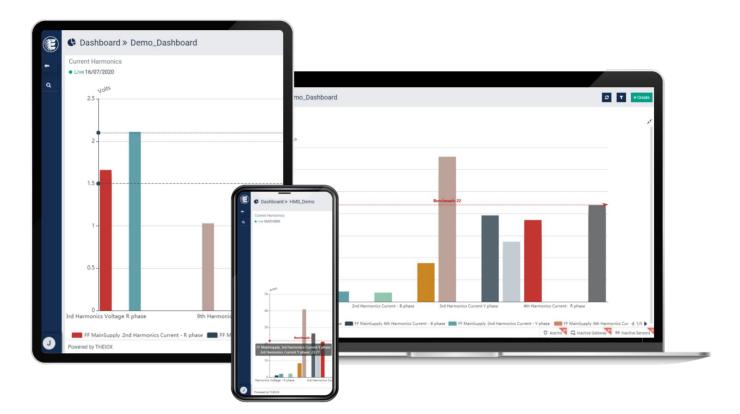

### User's choice of visualization

Features the ability to create widgets from a range of choices like bar chart, line, gauge, table or pie chart for the most apt data visualization.

View the live feed from the sensors or the previously logged data as per the user selection.

**Effortless data** 

Variety of filters help the

and verify data for insights.

user to easily compare

comparisons